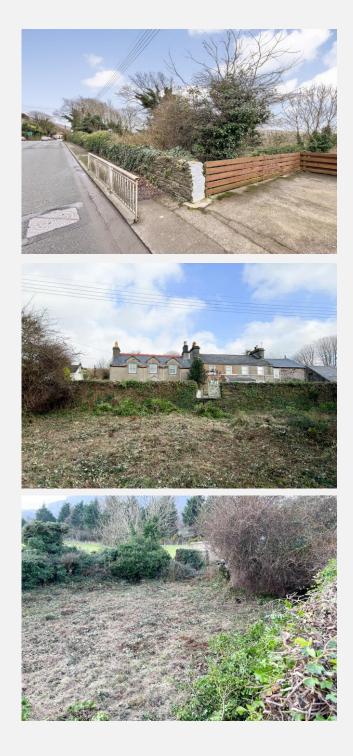

## Description

A unique opportunity to purchase this attractive plot of land situated in St Johns.

The plot would be ideal for building a detached residence, subject to planning consents. The area is in the region of 0.20 of an acre. The land is zoned as residential.

### Location

Travelling from Douglas along to Peel Road towards St Johns and continue past the traffic lights at Ballacraine crossroads towards St Johns. The plot of land can be found on the left hand side shortly after the traffic lights.